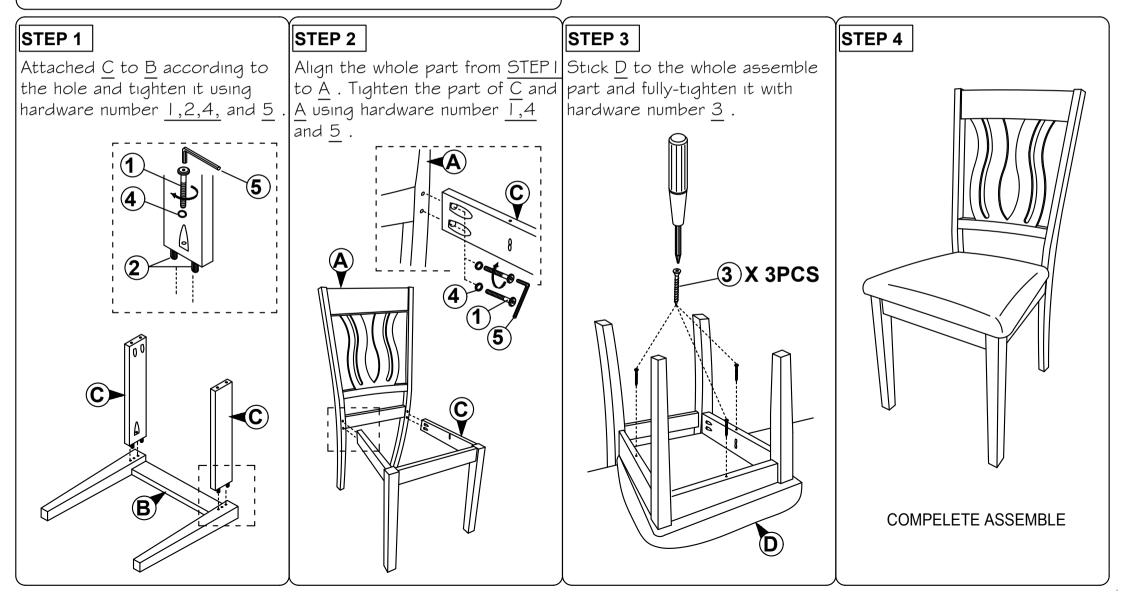

## **ASSEMBLY INSTRUCTION**

## **MODEL : 338C**

Read this instruction carefully. Remove all wrapping material, staples and straps from the carton. See hardware and furniture part list

For guidance. Be sure you have all wooden furniture parts on a clean and flat soft surface, such as a carpet or rug, to prevent from being scratched. Follow the figure to start assembling. CAUTION :

- 1. Do not FULLY TIGHTEN the nut or screw untill all is ready to assemble.
- 2. Do not OVER TIGHTEN the nut or screw to avoid causing damages to the thread.
- 3. Keep all hardware part out reach of children.

| NO | PART LIST    | QTY   | NO | DESRIPTION           |         | QTY   |
|----|--------------|-------|----|----------------------|---------|-------|
| А  | BACK REST    | 1 PC  | 1  | JCBC SCREW M6 X 50MM | 0       | 6 PCS |
| В  | FRONT LEG    | 1 PC  | 2  | WOOD DOWEL Ø8 x 30MM | 65      | 4 PCS |
| С  | SIDE RAIL    | 2 PCS | 3  | CSK SCREW M4 x 30MM  | OLUMANA | 3 PCS |
| D  | CUSHION SEAT | 1 PC  | 4  | SPRNG WASHER M6      | 0       | 6 PCS |
|    |              |       | 5  | M4 ALLEN KEY         |         | 1 PC  |